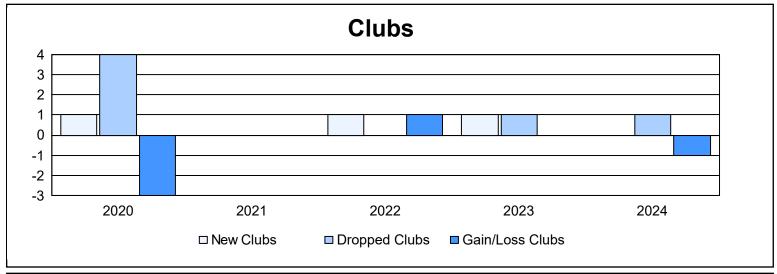

District 51 C

As of June 2024 Cumulative

| Year      | New<br>Clubs | Dropped<br>Clubs | Gain/<br>Loss<br>Clubs | New<br>Members | Charter<br>Members | Reinstate<br>Members | Transfer<br>Members | Total<br>Member<br>Added | Total<br>Members<br>Dropped | Gain/<br>Loss<br>Members |
|-----------|--------------|------------------|------------------------|----------------|--------------------|----------------------|---------------------|--------------------------|-----------------------------|--------------------------|
| 2019-2020 | 1            | 4                | -3                     | 75             | 24                 | 1                    | 4                   | 104                      | 134                         | -30                      |
| 2020-2021 | 0            | 0                | 0                      | 86             | 2                  | 3                    | 0                   | 91                       | 81                          | 10                       |
| 2021-2022 | 1            | 0                | 1                      | 83             | 24                 | 14                   | 0                   | 121                      | 98                          | 23                       |
| 2022-2023 | 1            | 1                | 0                      | 84             | 29                 | 1                    | 5                   | 119                      | 147                         | -28                      |
| 2023-2024 | 0            | 1                | -1                     | 100            | 0                  | 1                    | 4                   | 105                      | 88                          | 17                       |
| Average   | 1            | 1                | -1                     | 86             | 16                 | 4                    | 3                   | 108                      | 110                         | -2                       |